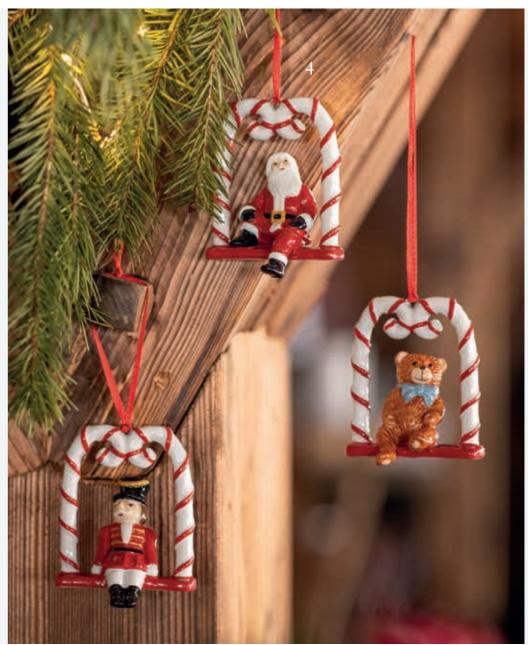

### Discover charming \*\* Christmas tree decorations

Nostalgic Ornaments

IMPRESSIVE TABLE SETTINGS