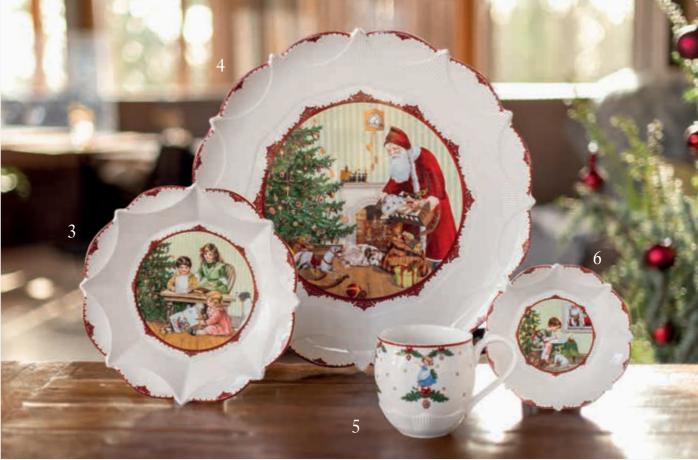

### Reliving childhood memories

Toy's Fantasy

Watch faces light up: our Toy's Fantasy collection is inspired by the nostalgic shape of paper plates. With their Christmas colours and patterns, the plates and dishes are ideal to serve home-made cookies.