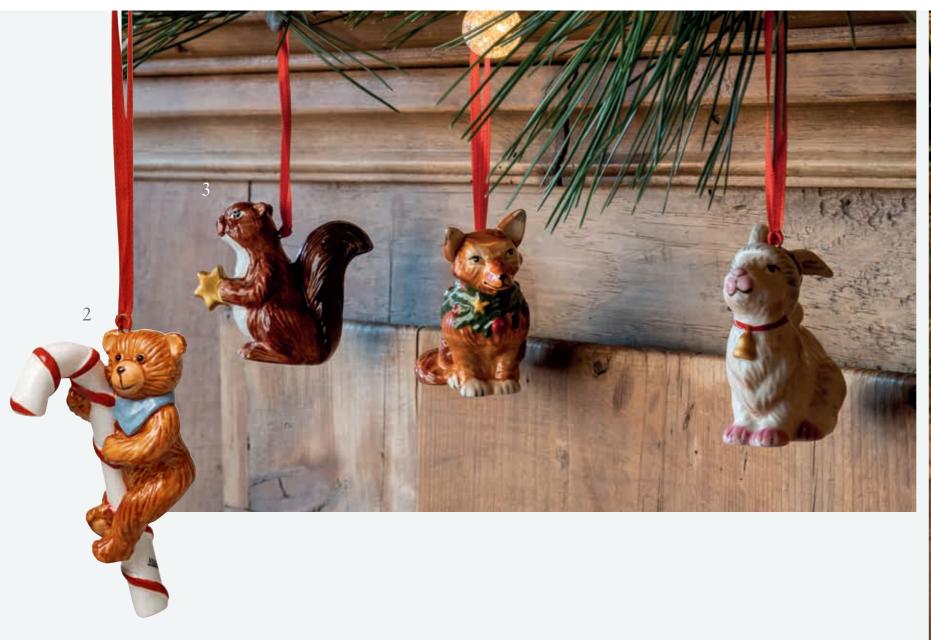

### Discover charming \*\* Christmas tree decorations

Nostalgic Ornaments

IMPRESSIVE TABLE SETTINGS