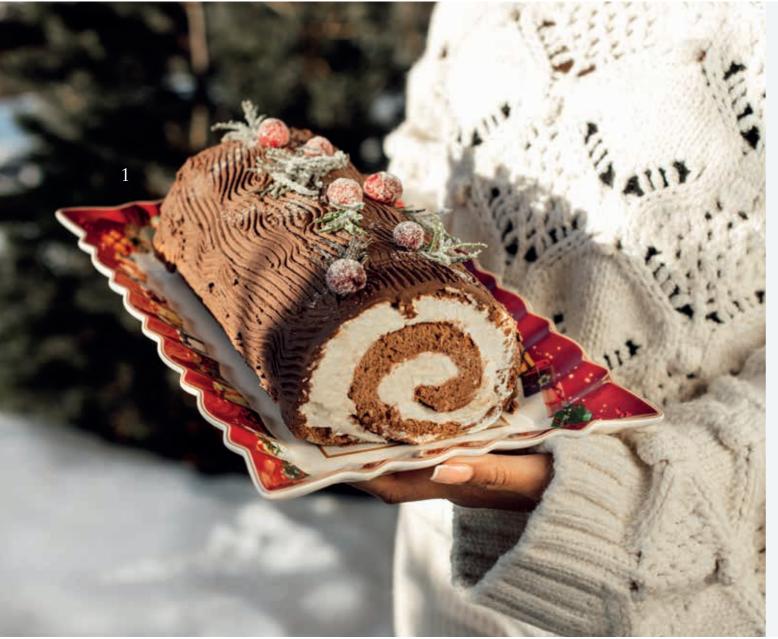

#### Chocolate-cherry biscuit roll

Bake our delicious chocolate-cherry biscuit roll as a special treat for you and your loved ones. You can find the recipe *here.* 