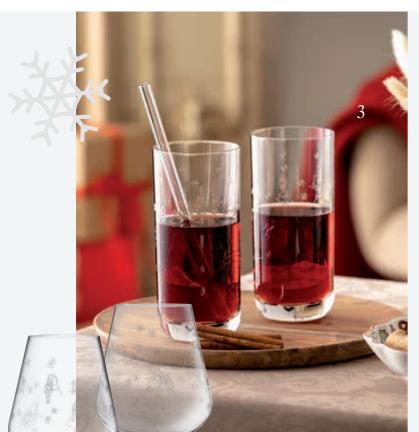

## Festive glasses for festive moments

Toy's Delight

The charming Toy's Delight toy decor also features on champagne and wine glasses – and for the first time this year, on water glasses and long drink glasses! *Click here* to find delicious recipe ideas for winter cocktails and mocktails to raise a toast to the festive season.