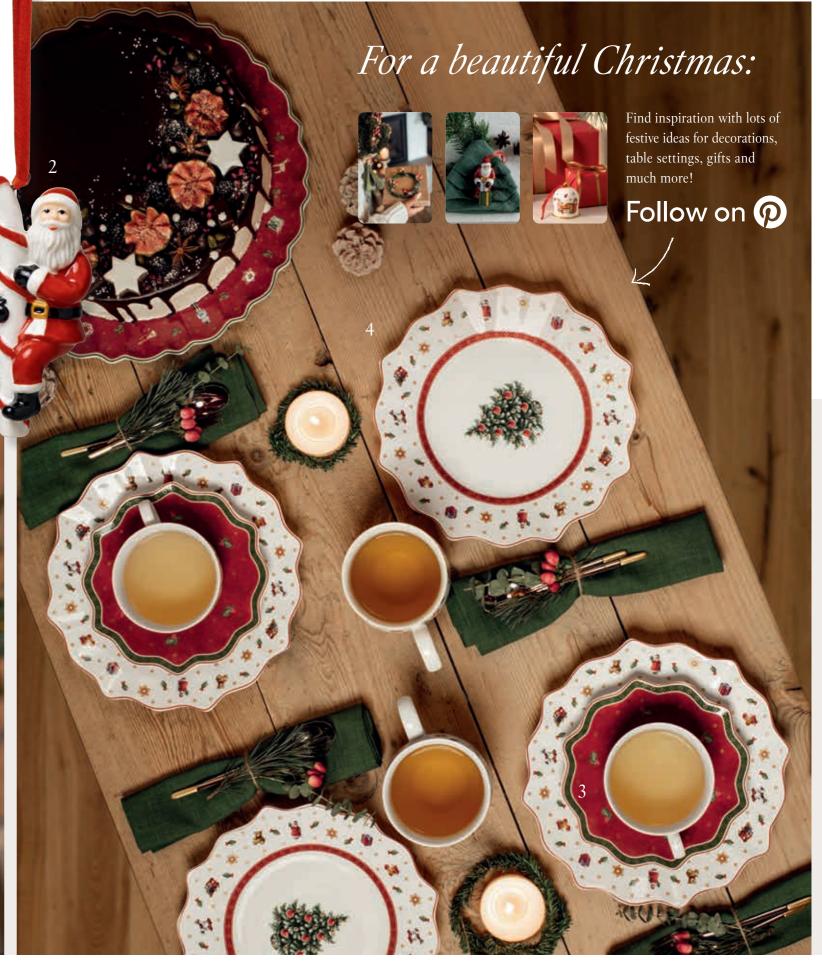

### Create a nostalgic Christmas table

Toy's Delight

Our much-loved Toy's Delight collection is inspired by nostalgic paper plates and traditional toys from the Ore Mountains. A perfect choice to reminisce over happy childhood memories as you enjoy, serve and decorate! The lovingly designed patterns on premium porcelain and glass will fill your home with a magical Christmas atmosphere.

## A sweet note for the festive season