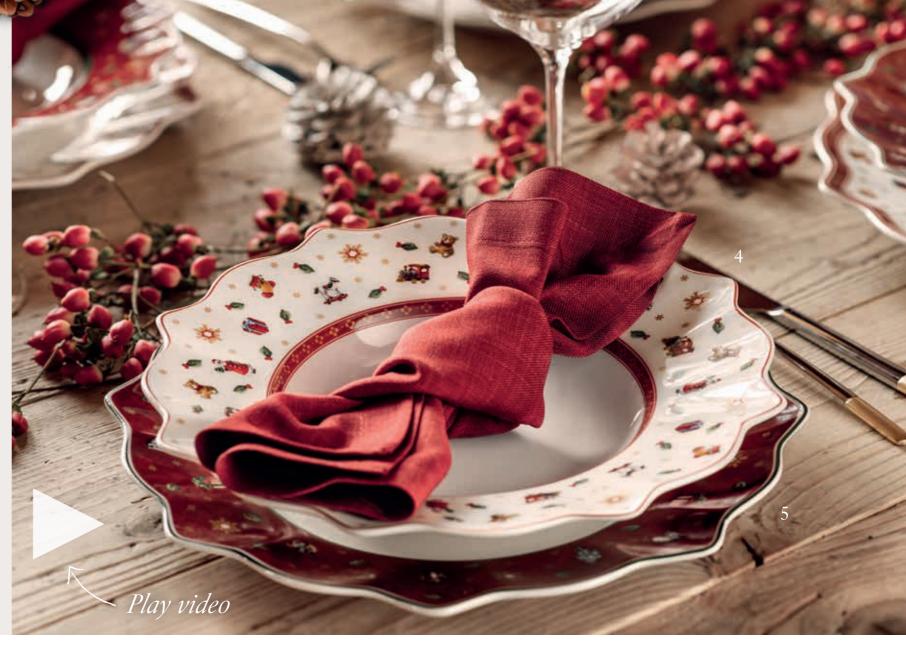

### Create a nostalgic Christmas table

Toy's Delight

Our much-loved Toy's Delight collection is inspired by nostalgic paper plates and traditional toys from the Ore Mountains. A perfect choice to reminisce over happy childhood memories as you enjoy, serve and decorate! The lovingly designed patterns on premium porcelain and glass will fill your home with a magical Christmas atmosphere.