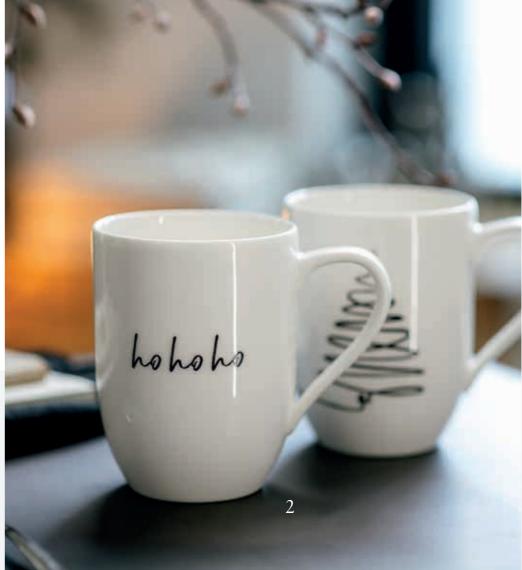

great gift idea for everyone who loves clearly defined design.











BEAUTIFUL ATTRACTION

### A minimalist look for Christmas



NewMoon Home





Inspired by the phases of the moon, the NewMoon collection will create the perfect atmosphere in your home: its asymmetric design and clear lines converge in a breathtaking look - pure and unconventional.



TREASURED AND SPECIAL

## A real design icon for the wish list

La Boule

The perfect colour and feel for every style



Timeless design never goes out of fashion. Our iconic La Boule is available in varied patterns that create striking looks every time. The functional design in different colours and decors impresses with its blend of elegance and uniqueness.

PERSONAL STATEMENTS

## Gift ideas with a strong message

Statement















MODERN CHRISTMAS

## Elegant black for an exclusive atmosphere

Black XMAS



For everyone who prefers a modern take on Christmas decoration, our new Black XMAS collection is the perfect solution: decorate your home with timeless and high-quality Christmas designs in black. Add a natural touch to the effect with some fresh sprigs of fir or mistletoe.



NORDIC CHRISTMAS

## Celebrations inspired by nature

Winter Glow









Have you discovered our new *like*. Winter Glow collection yet? The striking pottery pieces in polished biscuit porcelain are finished with an effect glaze and decorated with little gold stars. To celebrate the festive season with a large dash of relaxed Scandinavian charm.





MAGICAL MOMENTS

# Enjoy our Christmas magic at home

Experience the fascination