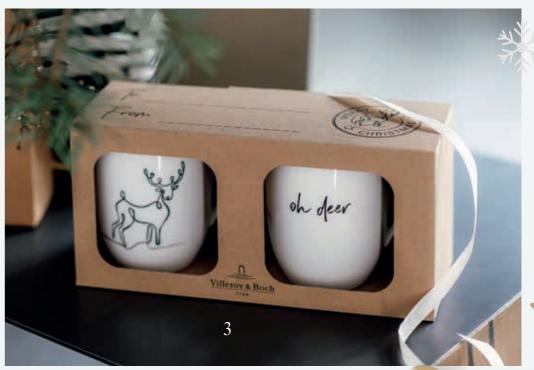

reat gift idea for everyone who loves clearly defined design.











BEAUTIFUL ATTRACTION

### A minimalist look for Christmas



NewMoon Home





Inspired by the phases of the moon, the NewMoon collection will create the perfect atmosphere in your home: its asymmetric design and clear lines converge in a breathtaking look - pure and unconventional.



TREASURED AND SPECIAL

## A real design icon for the wish list

La Boule

The perfect colour and feel for every style



Timeless design never goes out of fashion. Our iconic La Boule is available in varied patterns that create striking looks every time. The functional design in different colours and decors impresses with its blend of elegance and uniqueness.

PERSONAL STATEMENTS

## Gift ideas with a strong message

Statement















MODERN CHRISTMAS

## Elegant black for an exclusive atmosphere

Black XMAS



For everyone who prefers a modern take on Christmas decoration, our new Black XMAS collection is the perfect solution: decorate your home with timeless and high-quality Christmas designs in black. Add a natural touch to the effect with some fresh sprigs of fir or mistletoe.



NORDIC CHRISTMAS

## Celebrations inspired by nature

Winter Glow









Have you discovered our new *like*. Winter Glow collection yet? The striking pottery pieces in polished biscuit porcelain are finished with an effect glaze and decorated with little gold stars. To celebrate the festive season with a large dash of relaxed Scandinavian charm.





MAGICAL MOMENTS

# Enjoy our Christmas magic at home

Experience the fascination of