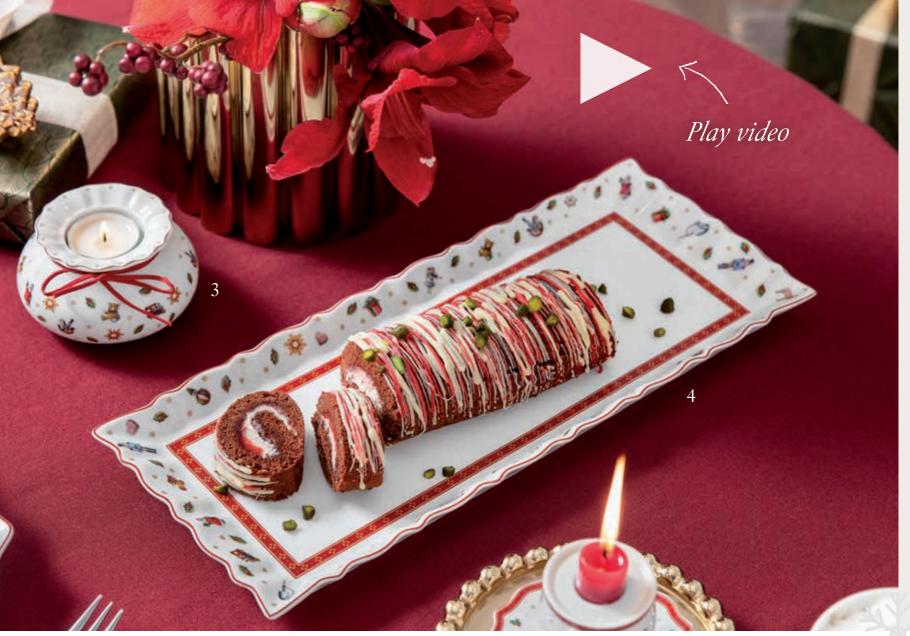

#### Chocolate-cherry biscuit roll

Bake our delicious chocolate-cherry biscuit roll as a special treat for you and your loved ones. You can find the recipe *here.* 