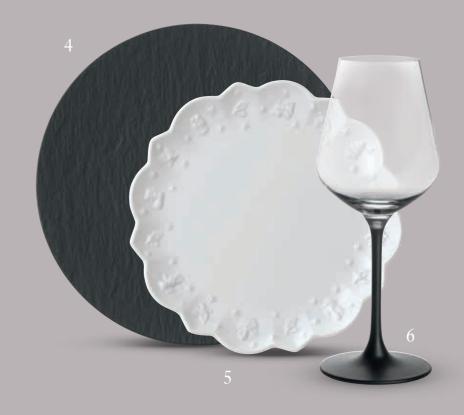

### Mix & match of traditional and modern

Toy's Delight Royal Classic & Manufacture Rock

Nothing is quite so attractive as contrasts. This is true for black and white as well as traditional and modern. Combine the Christmas classic Toy's Delight Royal Classic with our modern Manufacture Rock collection in a high-quality slate look.

## First-class design for special people

Manufacture Rock Home

Only the best for you and your loved ones! Discover the home accessories from our popular Manufacture collection. A perfect choice to create a stylish atmosphere and a modern look in any home - all year round. And Manufacture also makes a great gift idea for everyone who loves clearly defined design.