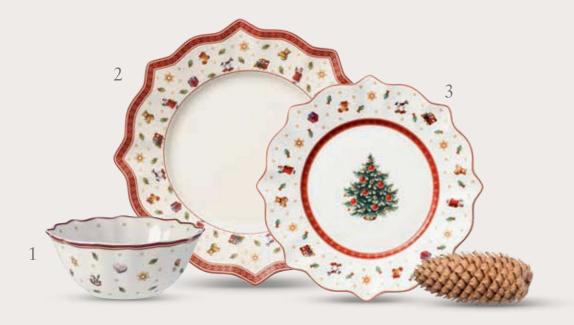

### Create a nostalgic Christmas table

Toy's Delight

Our much-loved Toy's Delight collection is inspired by nostalgic paper plates and traditional toys from the Ore Mountains. A perfect choice to reminisce over happy childhood memories as you enjoy, serve and decorate! The lovingly designed patterns on premium porcelain and glass will fill your home with a magical Christmas atmosphere.