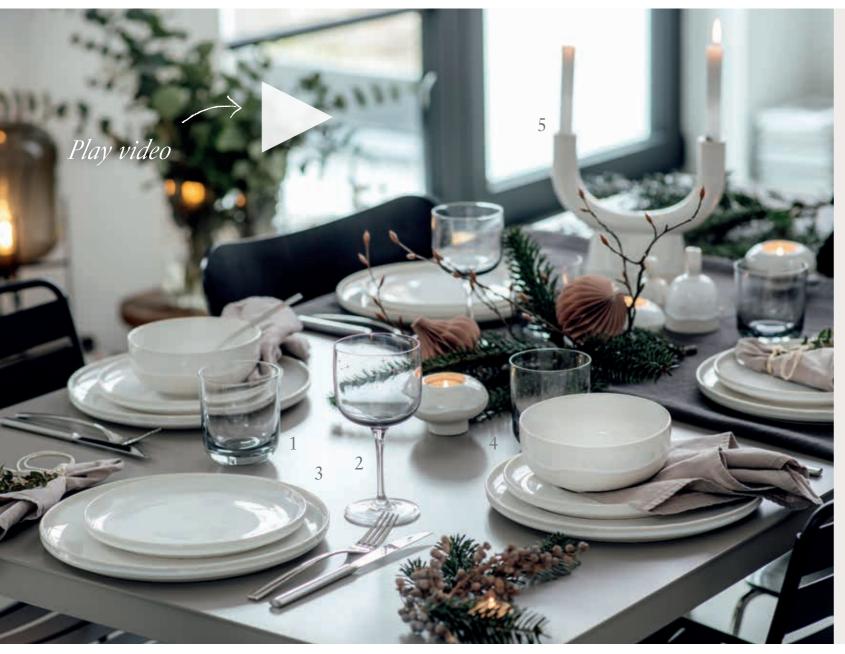

### Create a nostalgic Christmas table

Toy's Delight

Our much-loved Toy's Delight collection is inspired by nostalgic paper plates and traditional toys from the Ore Mountains. A perfect choice to reminisce over happy childhood memories as you enjoy, serve and decorate! The lovingly designed patterns on premium porcelain and glass will fill your home with a magical Christmas atmosphere.

### Mix & match of traditional and modern

Toy's Delight Royal Classic & Manufacture Rock

Nothing is quite so attractive as contrasts. This is true for black and white as well as traditional and modern. Combine the Christmas classic Toy's Delight Royal Classic with our modern Manufacture Rock collection in a high-quality slate look.