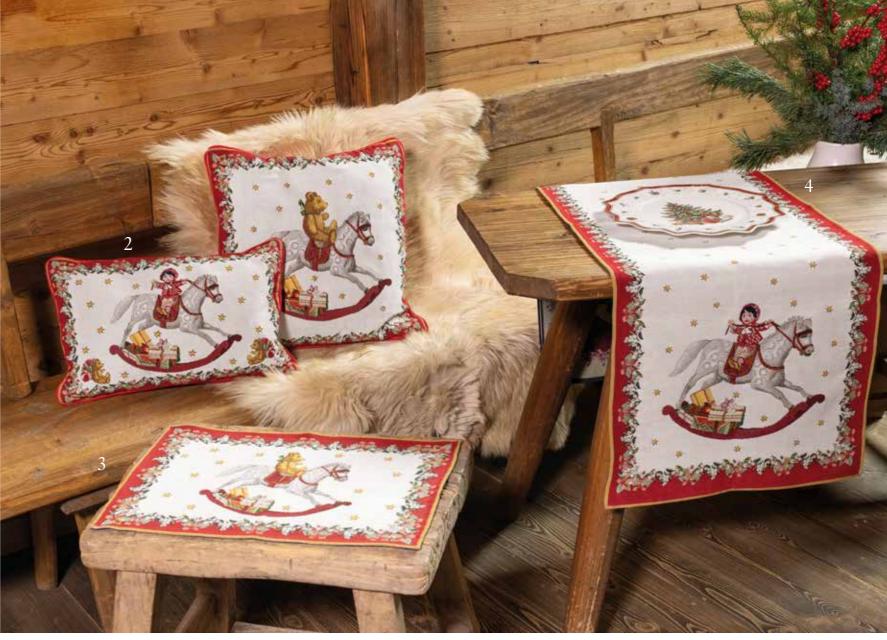

### A special message for Father Christmas

Collection Toy's Fantasy: 1. Gobelin cushion, toys, Item no. 1483326198
2. Gobelin reversible cushion, toys, Item no. 1483326197

- 3. Gob. Placemat, toys, Item no. 1483326122
- **4. Gob Runner XL, toys,** Item no. 1483326152

### Get cosy at Christmas

Toy's Fantasy