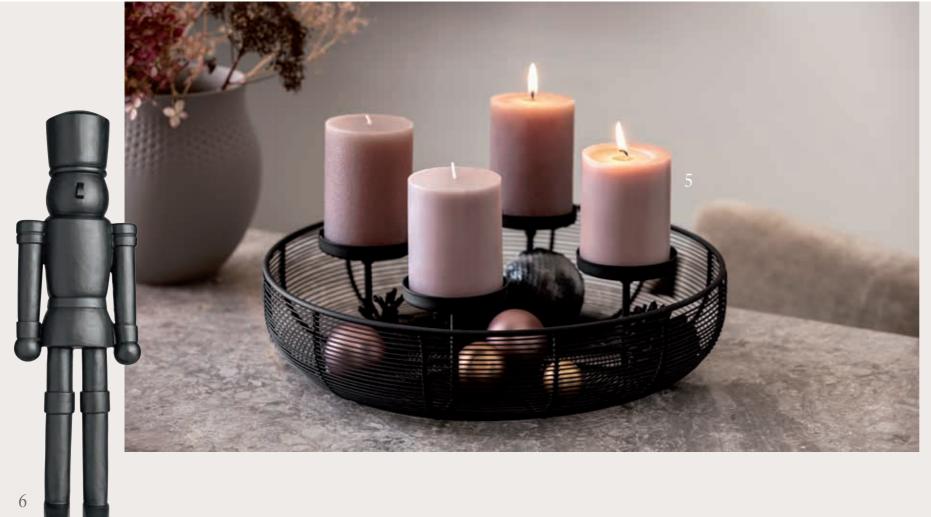

## Elegant black for an exclusive atmosphere

Black XMAS

For everyone who prefers a modern take on Christmas decoration, our new Black XMAS collection is the perfect solution: decorate your home with timeless and high-quality Christmas designs in black. Add a natural touch to the effect with some fresh sprigs of fir or mistletoe.