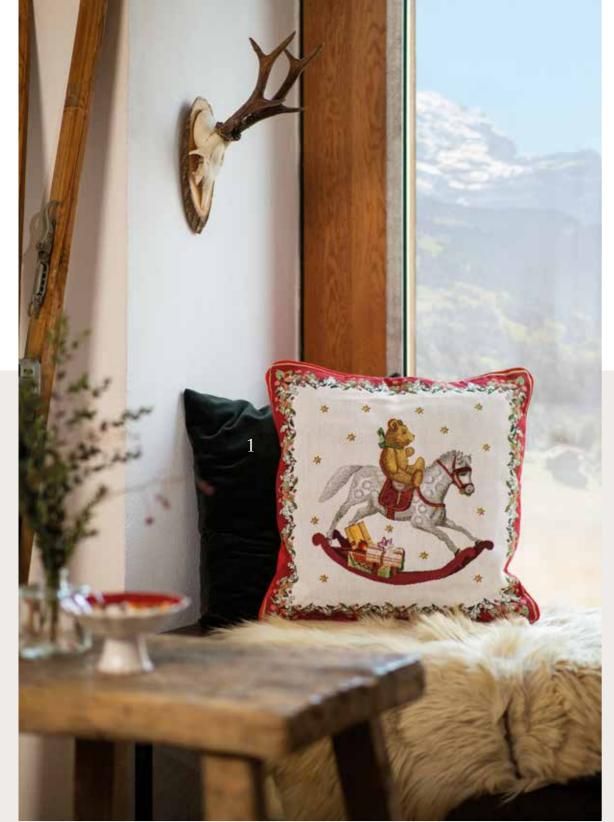

### A special message for Father Christmas

Collection Toy's Fantasy: 1. Gobelin cushion, toys, Item no. 1483326198
2. Gobelin reversible cushion, toys, Item no. 1483326197

- 3. Gob. Placemat, toys, Item no. 1483326122
- **4. Gob Runner XL, toys,** Item no. 1483326152

### Get cosy at Christmas

Toy's Fantasy